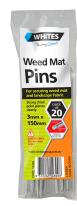

## **SECURES WEEDMAT**

Whites Weedmat Pins are designed for securing weedmats and other landscaping fabrics.

**Weedmat Steel Pins** are easy to install and drive in via a sharp chiselled point, which provides a clean pierce. Made from Galvanised wire. These come in handy size of 20 per pack or bulk pack of 100.

| Code  | Product Description               | Size  |
|-------|-----------------------------------|-------|
| 14300 | Weed Mat Steel Pins - 3mm x 150mm | 20Pk  |
| 14301 | Weed Mat Steel Pins - 3mm x 150mm | 100Pk |
| 14310 | Weed Mat Poly Pins - 115mm        | 20Pk  |