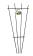

## **V-Shape Fan Plant Trainer**

**Plant Support / Obelisks & Trainers** 

- Durable wire construction
- Quick and easy to use
- Beautifies your garden
- Available in a range of sizes

## **DECORATIVE PLANT SUPPORT**

Whites V-Shape Fan Plant Trainer is a decorative wire plant support, ideal for climbing plants.

Made from durable Black-coated wire, this plant trainer blends into any décor.

Easy to wall mount, it provides a robust trellis frame for climbing plants.

Available in three sizes: 45cm, 75cm and 90cm.

| Code  | Product Description       | Size |
|-------|---------------------------|------|
| 18206 | V-Shape Fan Plant Trainer | 45cm |
| 18207 | V-Shape Fan Plant Trainer | 75cm |
| 18208 | V-Shape Fan Plant Trainer | 90cm |