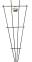

## **V-Shape Fan Plant Trainer**

**Plant Support / Obelisks & Trainers** 

- Durable wire construction
- Quick and easy to use
- Beautifies your garden
- Available in a range of sizes

## **DECORATIVE PLANT SUPPORT**

Whites V-Shape Fan Plant Trainer is a decorative wire plant support, ideal for climbing plants.

Made from durable Black-coated wire, this plant trainer blends into any décor.

Easy to wall mount, it provides a robust trellis frame for climbing plants.

Available in three sizes: 45cm, 75cm and 90cm.

| Code  | Product Description       | Size |
|-------|---------------------------|------|
| 18206 | V-Shape Fan Plant Trainer | 45cm |
| 18207 | V-Shape Fan Plant Trainer | 75cm |
| 18208 | V-Shape Fan Plant Trainer | 90cm |