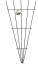

## **V-Shape Fan Plant Trainer**

**Plant Support / Obelisks & Trainers** 

- Durable wire construction
- Quick and easy to use
- Beautifies your garden
- Available in a range of sizes

## **DECORATIVE PLANT SUPPORT**

Whites V-Shape Fan Plant Trainer is a decorative wire plant support, ideal for climbing plants.

Made from durable Black-coated wire, this plant trainer blends into any décor.

Easy to wall mount, it provides a robust trellis frame for climbing plants.

Available in three sizes: 45cm, 75cm and 90cm.

| Code  | Product Description       | Size |
|-------|---------------------------|------|
| 18206 | V-Shape Fan Plant Trainer | 45cm |
| 18207 | V-Shape Fan Plant Trainer | 75cm |
| 18208 | V-Shape Fan Plant Trainer | 90cm |