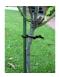

## **Twistable Soft Ties**

**Plant Support / Plant Ties** 

- Pliable tie for gently securing plants
- Soft rubber coating will not cut into or strangle plants
- Ties easily and securely
- Strong, durable and re-usable

## **GENTLE ON PLANTS**

Whites Twistable Soft Ties are soft pliable ties for gently securing plants. They are strong, durable and easy to use. Available in two ranges: Green in 5mm diameter and Black in 7mm diameter.