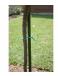

## **Twistable Soft Ties**

**Plant Support / Plant Ties** 

- Pliable tie for gently securing plants
- Soft rubber coating will not cut into or strangle plants
- Ties easily and securely
- Strong, durable and re-usable

## **GENTLE ON PLANTS**

Whites Twistable Soft Ties are soft pliable ties for gently securing plants. They are strong, durable and easy to use. Available in two ranges: Green in 5mm diameter and Black in 7mm diameter.