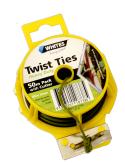

## **Twist Tie Heavy Duty**

**Plant Support / Plant Ties** 

- Ideal for securing plants & general tying purposes
- Comes with a cutter
- Olive green colour blends naturally with most plants
- Available at selected Bunnings stores only Please check with your local store.

## **HEAVY DUTY PLANT TIE**

Whites Twist Tie Heavy Duty features a PVC-coated wire in Olive Green colour, which blends naturally with garden hues.

Available in a 50m roll with in-built cutter, simply place the wire underneath the cutter and press to cut to the desired length.