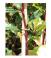

Use this tie by wrapping it around plants and twisting the ends to lock the plants in place (as seen in the image gallery above).

| Code  | Product Description                 |  |
|-------|-------------------------------------|--|
| 18738 | Twist Tie Heavy Duty - 50m w/cutter |  |