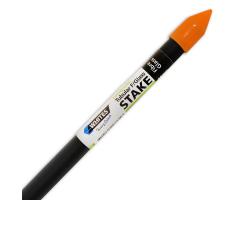

## **Tubular Fibre Glass Stake**

**Plant Support / Plant Stakes** 

- Durable & strong
- Corrosion-proof & lightweight
- Resists rust, rot & splitting

## PROMOTES MAXIMUM PLANT GROWTH

Whites Long-Life Tubular Fibre Glass Stake provides excellent plant support.

Extremely durable; it won't rust, rot, split, freeze or peel like paint.

It is corrosion-proof and lightweight and the smooth thin plastic layer prevents splinters when installing.

Strong - it allows movement and sway in windy conditions.

| Code  | Product Description                 | Tube size | Length |
|-------|-------------------------------------|-----------|--------|
| 18335 | Long-Life Tubular Fibre Glass Stake | 14mm      | 1.8m   |