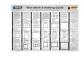

Manufactured from polyethylene (PE) coated galvanised wire, the smooth coating is easy to work with and easy on your hands.

Yard Mesh is available in convenient, DIY friendly 5m and 10m packs.

| Code  | Product Description | Height | Lenght | Aperture | Wire Dia. |
|-------|---------------------|--------|--------|----------|-----------|
|       |                     | cm     | m      | mm       | mm        |
| 20974 | Yard Mesh           | 90     | 5      | 25 x 25  | 1.30      |
| 20975 | Yard Mesh           | 90     | 10     | 25 x 25  | 1.30      |