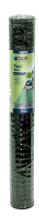

## Yard Mesh

Fencing Solutions / Garden & Trellis Mesh

- · Ideal for fencing and screening
- Suitable for animal enclosures
- Smooth coated finish is decorative and easy to work with

## **ALL-PURPOSE COATED MESH&NBSP**;

Whites PE coated Yard Mesh in an all-purpose mesh ideal for fencing, screening and suitable for animal enclosures. It's green coating protects the wire and blends into your garden

Manufactured from polyethylene (PE) coated galvanised wire, the smooth coating is easy to work with and easy on your hands.

Yard Mesh is available in convenient, DIY friendly 5m and 10m packs.

| Code  | Product Description | Height | Lenght | Aperture | Wire Dia. |
|-------|---------------------|--------|--------|----------|-----------|
|       |                     | cm     | m      | mm       | mm        |
| 20974 | Yard Mesh           | 90     | 5      | 25 x 25  | 1.30      |
| 20975 | Yard Mesh           | 90     | 10     | 25 x 25  | 1.30      |