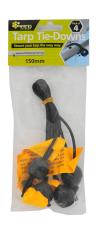

## **Product Data Sheet**

Tarp Tie Downs Outdoor Essentials / Tarpaulins

- Tie down and secures tarps
- Heavy elastic cord
- 150mm length

## SECURE TARPS THE EASY WAY

Whites Tarp Tie-Downs make tying down your tarp easy. The heavy elastic cord provides a robust harness for use around poles and posts, pegs and pins. The ball end ensures your tarp is securely fixed.