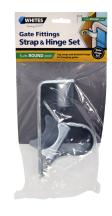

## **Product Data Sheet**

Strap & Hinge Sets Fencing Solutions / Gates & Fittings

- Gate hinge set for hanging gates
- Suits round or flat posts
- Can be welded on steel posts

## **TOP STRAP AND BOTTOM HINGE - FOR HANGING GATES**

Whites Strap & Hinge Sets provide a convenient way to hang gates. These are suitable for round or flat posts and 25NB gates. For installation, ensure that you use screws that are suitable for the type of post; Strap & Hinge can also be welded on steel posts.