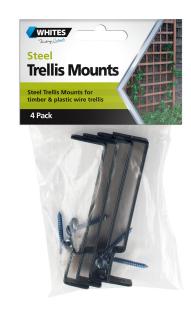

## **Steel Trellis Mounts**

**Plant Support / Accessories** 

- Mounts wire to walls and fences
- UV stabilised
- Fixings supplied

## **EASILY MOUNT PLASTIC AND TIMBER TRELLIS**

Simple and easy to use, Whites Steel Trellis Mounts hold timber and plastic trellis or lattice off the wall to allow climbing plants to grow, creating a decorative feature.

Pack contains 4 sets of steel brackets, screws and wall plugs.

Easy installation:

- o screw mounts onto the wall
- o position trellis on mounts
- o screw-fix trellis to front of mount for a secure hold

| Code  | Product Description        |
|-------|----------------------------|
| 18239 | Steel Trellis Mounts - 4pk |