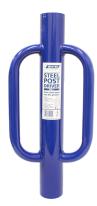

## **EASILY DRIVES STEEL POSTS INTO THE GROUND**

Whites Steel Post Driver provides an easy way to drive steel posts into the ground. It features: enamelled steel finish, 65NB suitable for all standard size fence posts and balanced head and handles, which reduce strain.

To operate, simply position post and place driver over. Using a downward pressure, raise and lower the Steel Post Driver to drive the post into the ground.

Available in bright blue colour.

| Code  | Product Description     | Colour |
|-------|-------------------------|--------|
| 12211 | Steel Post Driver 595mm | Blue   |