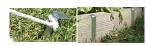

## **SECURE GARDEN EDGES, FORMWORK AND TENT GUYS**

Whites Edging Stakes are ideal for securing garden edges, formwork and tent guys. The unique 'V' shape helps to resist bending, the flat top allows for easy driving and removal and the hole on the top enables easy screw or nail fixing.

It is made from high tensile Galvanised steel, for longer life and maximum corrosion resistance.

| Code  | Product Description | Size  |
|-------|---------------------|-------|
| 14220 | Edging Stakes - 4Pk | 300mm |