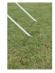

## **SECURE GARDEN EDGES, FORMWORK AND TENT GUYS**

Whites Edging Stakes are ideal for securing garden edges, formwork and tent guys. The unique 'V' shape helps to resist bending, the flat top allows for easy driving and removal and the hole on the top enables easy screw or nail fixing.