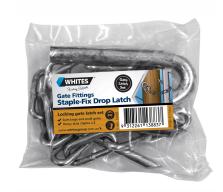

## **Staple-Fix Drop Latch**

Fencing Solutions / Gates & Fittings

- Gate Latch set for locking gates
- Suits large & small gates
- Includes 2 heavy duty staples
- Available in Bunnings Victoria only. Please check with your local VIC store.

## **LOCKING GATE LATCH SET**

Whites Staple-Fix Drop Latch provides a simple way to secure large and small gates, in a traditional, rustic manner. Simply thread the chain through the gate and drop the latch pin into the catch to secure.

Featuring two heavy-duty staples to nail into your timber post, a catch and chain.

| Code  | Product Description   |
|-------|-----------------------|
| 13883 | Staple-Fix Drop Latch |

Note: Available in Victoria only