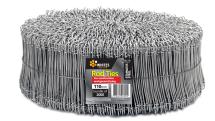

## **Stainless Steel Rod Ties**

**Building / Rod Ties & Tools** 

- · Looped ends for easy tying
- Stainless Steel in packs of 2,000

## FOR CONSTRUCTION, REO AND GENERAL TYING

Whites Rod Ties for tying reinforcing and general construction work. Looped ends make tying quick and easy with the use of the Whites Rod Ties for tying Took.