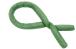

## **MULTIPLE USES FOR HOME AND YARD**

Whites Soft Foam Wire Tie is ideal for training climbing plants and vegetables. It has a soft foam with twistable wire core, making it easy to use and soft and gentle on stems.

With its adjustable and re-usable feature, it allows for multiple uses around the home and yard.

It's available in 250mm length and in packs of 15.

| Code  | Product Description       | Length |
|-------|---------------------------|--------|
| 18736 | Soft Foam Wire Tie - 15pk | 250mm  |