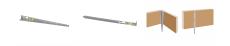

## **QUICK AND EASY STAKING SOLUTION**

Whites Sleeper Stakes are easy to use staking solution for timber sleepers. These are available in flat or corner configuration for single sleeper height garden beds and edging. Simply lay out your sleepers, drive the stake into the ground, and nail or screw through pre-drilled holes to secure your timber sleeper border.

| Code  | Product Name           | Height |
|-------|------------------------|--------|
| 16001 | Sleeper Stake - Corner | 450mm  |
| 16002 | Sleeper Stake - Flat   | 450mm  |