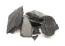

Use them on walkways, as decorative mulch or a pot topper to highlight potted plants. It is also suitable for terrariums.

Slate chips are roughly 30-50mm in size and supplied in 15kg bags.

| Code  | Product Description | Size  |
|-------|---------------------|-------|
| 31019 | Slate Chips - 15kg  | 2-6mm |