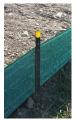

## **MEETS EPA STANDARDS**

Whites Silt Fence is a sturdy, yet temporary mesh barrier that is suitable for use on construction and landscape sites.

The Silt Fence provides protection for the water in nearby streams, rivers or lakes as well as aiding in the control of erosion and movement of sediment.