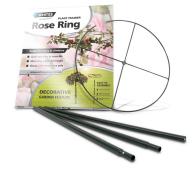

Rose Ring Plant Support / Obelisks & Trainers

- Supports roses and climbers
- Quick and easy to assemble
- 60cm ring, adjustable height
- Sturdy 2.4m, three-piece pole

## **DECORATIVE GARDEN FEATURE**

Whites Rose Ring is decorative, durable and can be used in most pots or gardens to provide support for climbing roses. Supplied in a Powder-coated Green finish, this practical trainer not only looks great, it's quick and easy to assemble also.

## 3 easy steps:

- 1. Connect 3-piece pole
- 2. Attach ring & secure with screw provided
- 3. Insert pole end into ground

| Code  | Product Description | Size        |
|-------|---------------------|-------------|
| 18240 | Rose Ring - 4pc set | 60cm x 2.4m |