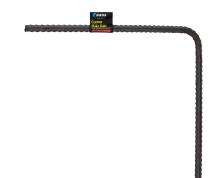

## **Ribbed Reinforcing Bars - Corner**

**Building / Concreting** 

- · Ideal joiner bar for concreting
- Use as a heavy duty peg, dowel or stake
- "L" bar for corners

## **VERSATILE JOINER, PEG, DOWEL, STAKE**

Whites Cold-rolled Reinforcing corner rib bar provides a rigid corner for attaching reo mesh and bars. It comes in 12mm bar and in 300mm length with a 90-degree corner.