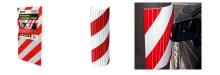

## IDEAL FOR PROTECTING CAR DOORS AND BUMPERS

Whites Reflective Protection Foam - Red/White is ideal for use in carparks and garages to protect against bumps and scratches.

Slit-fronted, it can easily be wrapped around pillars and corners.

Quick and easy to install, it can be adhered to cement, brick and timber.

Available in Red and White stripes for high visibility.

| Code  | Product Description              | Size          |
|-------|----------------------------------|---------------|
| 14739 | Reflective Protection Foam 20mm* | 480mm x 250mm |
|       |                                  |               |