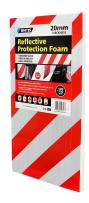

## **Reflective Protection Foam - Red/White**

Building / Surface Protection

- Ideal for carparks & garages
- Absorbs shock
- High visibility
- Self-adhesive

• Available in Bunnings New South Wales, Queensland and Victoria only. Please check with your local NSW, QLD or VIC store.

Quick and easy to install, it can be adhered to cement, brick and timber.

Available in Red and White stripes for high visibility.

| Code  | Product Description              | Size          |
|-------|----------------------------------|---------------|
| 14739 | Reflective Protection Foam 20mm* | 480mm x 250mm |
|       |                                  |               |