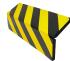

## **IDEAL FOR PROTECTING CAR DOORS AND BUMPERS**

Whites Reflective Protection Foam - Black/Yellow is ideal for use in carparks and garages to protect against bumps and scratches.

Suitable for use on flat surfaces. The angled rear-cut also makes it ideal for right angled corners.

Quick and easy to install, it can be adhered to cement, brick and timber.

Available in Black and Yellow stripes for high visibility.

| Code  | Product Description              | Size          |
|-------|----------------------------------|---------------|
| 14740 | Reflective Protection Foam 30mm* | 500mm x 250mm |