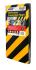

## Reflective Protection Foam - Black/Yellow

**Building / Surface Protection** 

- Ideal for carparks & garages
- Absorbs shock
- High visibility
- Self-adhesive
- Available in Bunnings New South Wales, Queensland and Victoria only. Please check with your local NSW, QLD or VIC store.

## **IDEAL FOR PROTECTING CAR DOORS AND BUMPERS**

Whites Reflective Protection Foam - Black/Yellow is ideal for use in carparks and garages to protect against bumps and scratches.

Suitable for use on flat surfaces. The angled rear-cut also makes it ideal for right angled corners.

Quick and easy to install, it can be adhered to cement, brick and timber.

Available in Black and Yellow stripes for high visibility.

| Code  | Product Description              | Size          |
|-------|----------------------------------|---------------|
| 14740 | Reflective Protection Foam 30mm* | 500mm x 250mm |