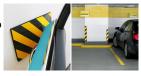

## **IDEAL FOR PROTECTING CAR DOORS AND BUMPERS**

Whites Reflective Protection Foam - Black/Yellow is ideal for use in carparks and garages to protect against bumps and scratches.

Suitable for use on flat surfaces. The angled rear-cut also makes it ideal for right angled corners.

Quick and easy to install, it can be adhered to cement, brick and timber.

Available in Black and Yellow stripes for high visibility.

| Code  | Product Description              | Size          |
|-------|----------------------------------|---------------|
| 14740 | Reflective Protection Foam 30mm* | 500mm x 250mm |