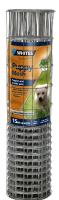

## **Puppy Mesh**

Fencing Solutions / Dog & Boundary

- Graduated mesh made from Galvanised soft wire
- Horizontal line wires are 2.00mm uniquely spaced
- Vertical picket wires are 1.60mm diameter at 75mm spacings

## **GRADUATED MESH, 70CM HIGH**

Whites Puppy Mesh is an ideal mesh for enclosing small dogs and pets within a boundary or out of garden beds and yards.

The graduated mesh is 70cm high, with smaller apertures at the base to hinder wandering paws.

Manufactured from galvanised wire.

| Code  | Product Description | Height | Aperture        | Wire Dia.       |
|-------|---------------------|--------|-----------------|-----------------|
| 21020 | Puppy Mesh - 15m    | 70cm   | Two graduations | 2.00mm / 1.60mm |