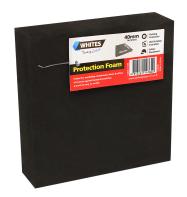

## IDEAL FOR WORKSHOP, WAREHOUSE, HOME AND OFFICE

Whites Protection Foam offer a quick and easy way to protect against bumps and scratches. Ideal for workshop, warehouse, home and office; for packing protection, wall and noise insulation etc.

Available in 40mm thick black foam and in 4 different sizes: 150mm square, 200mm x 100mm, 300mm x 200mm and 300mm square.

| Code  | Product Description | Size          |
|-------|---------------------|---------------|
| 14760 | Protection Foam*    | 150mm x 150mm |
| 14761 | Protection Foam*    | 200mm x 100mm |
| 14762 | Protection Foam*    | 300mm x 200mm |
| 14763 | Protection Foam*    | 300mm x 300mm |