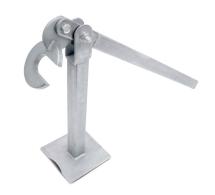

## **Post Lifter**

**Hobby Farm / Tools & Acccessories** 

- Easy to use and remove posts
- Will retain the integrity of removed posts
- Heavy steel construction

## REMOVES STEEL POSTS FROM THE GROUND FOR RE-USE

Whites Post Lifter makes removing steel posts from the ground easy. Cost-effective as it allows you to re-use existing steel posts, simply place the post in the jaw and use the lever action to remove the post.