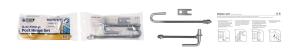

The set includes the following:

- top through-post hinge 16mm x 280mm thread length
  - o nuts x 3
  - o washers x 2
  - o backing plate x 1
- bottom through-post gudgeon 16mm x 250mm thread length
  - o nuts x 2
  - o washers x 2

For detailed instructions, please view the image gallery above.

| Code  | Product Description |  |
|-------|---------------------|--|
| 13793 | Post Hinge Set      |  |