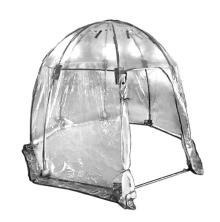

## **Portable Sun Dome**

**Outdoor Essentials / Pest Deterrents** 

- Protects against weather & pests
- Quick & easy to set up
- Heavy duty PVC clear cover
- For outdoor use
- Available for special order at your local Bunnings stores

## **IDEAL GREENHOUSE FOR PLANTS AND VEGETABLES**

Whites Portable Sun Dome creates an ideal greenhouse for plants and vegetables, at the same time protecting them against weather and pests.

Its unique dome shape captures more sunlight for better plant growth and warms up quicker than a traditional greenhouse.

Measuring 2.15m high x 2.8m dia., it has a long opening "doorway" for easy access into the dome.

It is easy to set up, features a heavy duty PVC clear cover. Components are designed for easy assembly and disassembly: