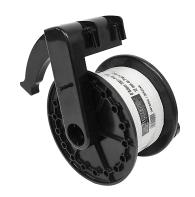

## Polytape - c/w Reel Plastic

/ Aust only

- 12.5mm x 200m
- · Locking mechanism on spool
- Anchor lugs for installation
- Available at Bunnings stores. Please check with your local store.

## HIGHLY VISIBLE POLYTAPE ON PRE-LOADED REEL

O'Briens Polytape - c/w Reel Plastic is ideal for short distances. Also referred to as hot tape it features 5 stainless steel wires and a highly visible design.

Available in 200m lengths of 12.5mm polytape on a pre-loaded reel.

Voltage Specs:

- 8,000v @ start of fence
- 890v @ 500m
- 470v @ 1km

| Code  | Product Description         | Length |
|-------|-----------------------------|--------|
| 10062 | Polytape - c/w Reel Plastic | 200m   |