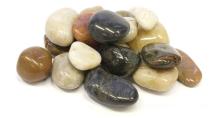

## **Polished Mix**

/ Aust only

• Ideal for garden, water features or large areas

- Highly-polished luxurious sheen
- Use as decorative mulch, pot toppers or terrariums
- Measures 20-40mm

• Available at selected Bunnings stores only. Please check with your local store.

## PERFECT FOR LARGE GARDENS OR WATER FEATURES

Whites Polished Mix features medium sized rocks with rounded edges. The highly-polished luxurious sheen highlights the tonal range in the beige, brown and dark grey colouring.

Ideal for use as a feature in larger gardens and water features.

Use them as decorative mulch, as pot toppers to highlight potted plants or to decorate terrariums.

These rocks are roughly 20-40mm in size and supplied in 10kg bags.