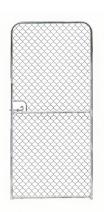

## **Pedestrian Gate**

Fencing Solutions / Gates & Fittings

- Made from high quality galvanised pipe
- Hot dip galvanised inside and outside
- All pipe is a uniform 25NB
- Slide bolt included

## **QUALITY MANUFACTURED AND TESTED**

Whites Chain Mesh Pedestrian Gate is manufactured from high quality galvanised pipe. The pipe is galvanised on the inside as well as the outside to provide maximum protection and a long working life. The zinc based coating is applied to all sections and all welds are covered.

| Code  | Product Description | Size         | Size           |
|-------|---------------------|--------------|----------------|
|       |                     | mm           | (imp.)         |
| 13100 | Chain Mesh Gate     | 1800 x 900mm | 6' x 3' (nom.) |