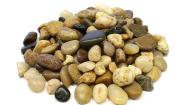

## **Pebble Mix**

/ Aust only

- Small stones with rounded edges
- Natural beige, brown and dark greys
- Ideal for garden borders or water features
- Great as pot toppers or use in terrariums
- Can be used as decorative mulch
- Available at selected Bunnings stores only. Please check with your local store.

## PERFECT AS POT TOPPERS OR WATER FEATURE

Whites Pebble Mix features small, rounded stones in natural beige, brown and dark grey colours.

Ideal for use as pot toppers, in terrariums and water features, they can also be used as a decorative mulch or in garden borders.