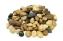

## **Pebble Mix**

/ Aust only

- Small stones with rounded edges
- Natural beige, brown and dark greys
- Ideal for garden borders or water features
- Great as pot toppers or use in terrariums
- Can be used as decorative mulch
- Available at selected Bunnings stores only. Please check with your local store.

## PERFECT AS POT TOPPERS OR WATER FEATURE

Whites Pebble Mix features small, rounded stones in natural beige, brown and dark grey colours.

Ideal for use as pot toppers, in terrariums and water features, they can also be used as a decorative mulch or in garden borders.