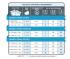

The pebbles are roughly 8-12mm in size and supplied in 10kg bags.

| Code  | Product Description | Size   |
|-------|---------------------|--------|
| 31015 | Pebble Mix - 10kg   | 8-12mm |