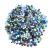

## **Pearls - Sapphire Mix**

/ Aust only

- Decorative to enhance pots & ornaments
- Ideal as pot toppers & for terrariums
- Bright and vibrant
- Comes in three mixtures: Sapphire, Opal & Ruby
- Available at selected Bunnings stores only. Please check with your local store.

## A BRIGHT AND VIBRANT COLLECTION

Whites Pearls - Sapphire Mix enhances pots and ornaments with its decorative, bright and vibrant feature.

An ideal decorative piece used as pot toppers to highlight potted plants or for use in terrariums.

The Whites Pearl range is available in three colour palettes: Sapphire, Opal and Ruby; these pearls are supplied in handy 1kg bags.

| Code  | Product Description |
|-------|---------------------|
| 31003 | Sapphire - 1kg      |