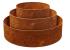

| Code  | Product Description                       | Size          |
|-------|-------------------------------------------|---------------|
| 18462 | Oxy-Shield Podium Landscape Ring - Large  | 900mm x 250mm |
| 18463 | Oxy-Shield Podium Landscape Ring - Medium | 700mm x 350mm |
| 18464 | Oxy-Shield Podium Landscape Ring - Small  | 500mm x 450mm |