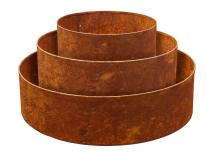

## **Oxy-Shield Podium Landscape Rings**

Oxy-Shield / Plant Rings

- Decorative garden bed feature in three sizes
- Use singly or in multiple configurations
- Unique built-in interlocking system
- Oxy-Shield Landscapers Steel
- Develops a rich, earthy patina
- Resists corrosion durable long-lasting steel

## Personalise your garden space with multiple configurations.

Whites Oxy-Shield Podium Landscape Rings add an architecturally inspired element to your garden. Ideal for garden beds, there are three ring sizes than can be used on their own to highlight your garden bed. Alternatively, the rings can be used in multiple configurations for maximum effect and creativity.