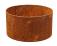

| Code  | Product Description                       | Size          |
|-------|-------------------------------------------|---------------|
| 18462 | Oxy-Shield Podium Landscape Ring - Large  | 900mm x 250mm |
| 18463 | Oxy-Shield Podium Landscape Ring - Medium | 700mm x 350mm |
| 18464 | Oxy-Shield Podium Landscape Ring - Small  | 500mm x 450mm |