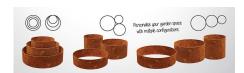

## **Oxy-Shield Podium Landscape Rings**

Oxy-Shield / Plant Rings

- Decorative garden bed feature in three sizes
- Use singly or in multiple configurations
- Unique built-in interlocking system
- Oxy-Shield Landscapers Steel
- Develops a rich, earthy patina
- Resists corrosion durable long-lasting steel

## Personalise your garden space with multiple configurations.

Whites Oxy-Shield Podium Landscape Rings add an architecturally inspired element to your garden. Ideal for garden beds, there are three ring sizes than can be used on their own to highlight your garden bed. Alternatively, the rings can be used in multiple configurations for maximum effect and creativity.