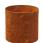

| Code  | Product Description                       | Size          |
|-------|-------------------------------------------|---------------|
| 18462 | Oxy-Shield Podium Landscape Ring - Large  | 900mm x 250mm |
| 18463 | Oxy-Shield Podium Landscape Ring - Medium | 700mm x 350mm |
| 18464 | Oxy-Shield Podium Landscape Ring - Small  | 500mm x 450mm |