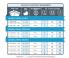

These rocks are roughly 50-80mm in size and supplied in 10kg bags.

| Code  | Product Description | Size    |
|-------|---------------------|---------|
| 31016 | Moon Stones - 10kg  | 50-80mm |

## Handy Hints:

We recommend placing Whites Landscaping Rocks - Moon Stones to a depth of 60mm. At this depth, you will require approx. 11 bags per square metre, or approx. 52 bags per 5 square metres.