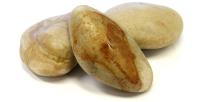

## **Moon Stones**

/ Aust only

- Ideal for rock gardens or water features
- Golden-beige hues
- Use as decorative mulch or garden borders
- Measures 50-80mm
- Available at selected Bunnings stores only. Please check with your local store.

## PERFECT FEATURE FOR ROCK GARDENS

Whites Moon Stones are medium sized rocks with rounded edges featuring golden-beige hues.

Ideal for use as a feature in rock gardens.

Use them as decorative mulch, water features or garden borders.