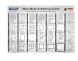

| Code  | Product Description              | Wire dia. |
|-------|----------------------------------|-----------|
| 21812 | Mini Mesh Panel - 12.7mm         | 1.50mm    |
| 21813 | Mini Mesh Panel - 25mm           | 2.20mm    |
| 21814 | Mini Mesh Panel - 50mm           | 3.00mm    |
| 21815 | Mini Mesh Panel Black PVC - 25mm | <u>-</u>  |