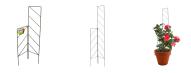

## **Product Data Sheet**

Mini Garden Trellis

Plant Support / Obelisks & Trainers

- Sturdy support for plants
- Hinged plant trainer
- Ideal for pots and small gardens
- Powder-coated finish

## STURDY PLANT SUPPORT OR TRAINER

Whites Mini Garden Trellis provides a sturdy, adjustable support for climbing plants.

Made from 4mm steel wire for strength, it features hinged panels for adjustability to fit most pot and plants sizes and small gardens.

Finish in durable green powder-coat with a modern geometric pattern.

Available in two sizes: 400mm/600mm and 500mm/800mm.

| Code  | Product Description         | Size      |
|-------|-----------------------------|-----------|
| 18275 | Mini Garden Trellis - Green | 400x600mm |
| 18276 | Mini Garden Trellis - Green | 500x800mm |