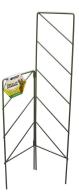

## **Product Data Sheet**

Mini Garden Trellis

Plant Support / Obelisks & Trainers

- Sturdy support for plants
- Hinged plant trainer
- Ideal for pots and small gardens
- Powder-coated finish

## STURDY PLANT SUPPORT OR TRAINER

Whites Mini Garden Trellis provides a sturdy, adjustable support for climbing plants.

Made from 4mm steel wire for strength, it features hinged panels for adjustability to fit most pot and plants sizes and small gardens.

Finish in durable green powder-coat with a modern geometric pattern.

Available in two sizes: 400mm/600mm and 500mm/800mm.

| Code  | Product Description         | Size      |
|-------|-----------------------------|-----------|
| 18275 | Mini Garden Trellis - Green | 400x600mm |
| 18276 | Mini Garden Trellis - Green | 500x800mm |