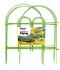

## **Looped Border Edging**

**Garden Edging / Edging Panels** 

- Fun colours
- Ideal for flower beds etc.
- Modular interlocking panels
- Fits garden angles and curves
- Available at selected Bunnings stores only. Please check with your local store.

## **GET KIDS INTO THE GARDEN**

Whites Looped Border Edging is a decorative, modular border ideal for flower beds along paths, driveways and in backyards.

Suits different garden angles and curves; add or remove panels as needed to help keep animals off flower beds.

| Code  | Product Description  | Size           | Colour |
|-------|----------------------|----------------|--------|
| 14360 | Looped Border Edging | 2250mm x 450mm | Green  |
| 14383 | Looped Border Edging | 2400mm x 470mm | Lime   |
| 14385 | Looped Border Edging | 2400mm x 470mm | Aqua   |
| 14386 | Looped Border Edging | 2400mm x 470mm | Red    |