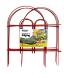

## **Looped Border Edging**

**Garden Edging / Edging Panels** 

- Fun colours
- Ideal for flower beds etc.
- Modular interlocking panels
- Fits garden angles and curves
- Available at selected Bunnings stores only. Please check with your local store.

## **GET KIDS INTO THE GARDEN**

Whites Looped Border Edging is a decorative, modular border ideal for flower beds along paths, driveways and in backyards.

Suits different garden angles and curves; add or remove panels as needed to help keep animals off flower beds.

| Code  | Product Description  | Size           | Colour |
|-------|----------------------|----------------|--------|
| 14360 | Looped Border Edging | 2250mm x 450mm | Green  |
| 14383 | Looped Border Edging | 2400mm x 470mm | Lime   |
| 14385 | Looped Border Edging | 2400mm x 470mm | Aqua   |
| 14386 | Looped Border Edging | 2400mm x 470mm | Red    |