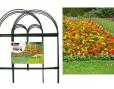

## **Looped Border Edging**

**Garden Edging / Edging Panels** 

- Fun colours
- Ideal for flower beds etc.
- Modular interlocking panels
- Fits garden angles and curves
- Available at selected Bunnings stores only. Please check with your local store.

## **GET KIDS INTO THE GARDEN**

Whites Looped Border Edging is a decorative, modular border ideal for flower beds along paths, driveways and in backyards.

Suits different garden angles and curves; add or remove panels as needed to help keep animals off flower beds.

## Easy to install:

- simply push the steel legs firmly into the ground no digging required
- 6 interlocking panels are supplied joined just unfold the pack and create border in straight runs or at an angle