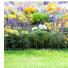

## **GET KIDS INTO THE GARDEN**

Whites Looped Border Edging is a decorative, modular border ideal for flower beds along paths, driveways and in backyards.

Suits different garden angles and curves; add or remove panels as needed to help keep animals off flower beds.

## Easy to install:

- simply push the steel legs firmly into the ground no digging required
- 6 interlocking panels are supplied joined just unfold the pack and create border in straight runs or at an angle