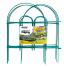

## **Looped Border Edging**

**Garden Edging / Edging Panels** 

- Fun colours
- Ideal for flower beds etc.
- Modular interlocking panels
- Fits garden angles and curves
- Available at selected Bunnings stores only. Please check with your local store.

## **GET KIDS INTO THE GARDEN**

Whites Looped Border Edging is a decorative, modular border ideal for flower beds along paths, driveways and in backyards.

Suits different garden angles and curves; add or remove panels as needed to help keep animals off flower beds.

| Code  | Product Description  | Size           | Colour |
|-------|----------------------|----------------|--------|
| 14360 | Looped Border Edging | 2250mm x 450mm | Green  |
| 14383 | Looped Border Edging | 2400mm x 470mm | Lime   |
| 14385 | Looped Border Edging | 2400mm x 470mm | Aqua   |
| 14386 | Looped Border Edging | 2400mm x 470mm | Red    |