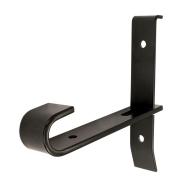

## **Lock-in Brick Bracket**

**Plant Support / Hanging Basket Accessories** 

- Ideal for hanging baskets and more
- No screws required
- 30kg capacity
- Suits standard 75mm brick height

## **LOCK-IN BRICK BRACKET**