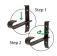

## Securely holds in mortar channel

Whites Lock-in Brick Bracket is a quick and easy way to mount hanging baskets, planter boxes, shelving and bikes. It's a great way to tidy up your backyard or shed by keeping outdoor items like pool/garden hose, ladders or gas bottles off the floor.

The bracket cleverly locks into raked mortar channels, using the weight of the hanging item to simply and effectively hold it in place. Suits standard 75mm brick height with raked channels and locks in place. It can be used indoors and outdoors.