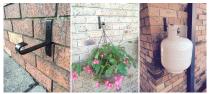

## Securely holds in mortar channel

Whites Lock-in Brick Bracket is a quick and easy way to mount hanging baskets, planter boxes, shelving and bikes. It's a great way to tidy up your backyard or shed by keeping outdoor items like pool/garden hose, ladders or gas bottles off the floor.

The bracket cleverly locks into raked mortar channels, using the weight of the hanging item to simply and effectively hold it in place. Suits standard 75mm brick height with raked channels and locks in place. It can be used indoors and outdoors.