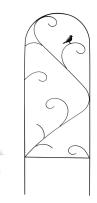

## Create your own enchanted backyard oasis.

Whites Little Robin Trainer can be used as a decorative garden feature or a plant trainer.

This design features an enchanting little robin atop elegant scrolls to give your garden a storybook look.

Easy to install, simply push the two feet firmly into the ground.

| Code  | Product Description  | Size         |
|-------|----------------------|--------------|
| 18630 | Little Robin Trainer | 50cm x 180cm |
| 18631 | Little Robin Trainer | 40cm x 120cm |