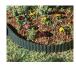

## FINISHING TOUCH FOR GARDEN BEDS AND PATHWAYS

Whites Continuous Lawn Edge is an attractive and economical way to keep out weeds and grasses that can spoil garden beds. Used correctly it can save you time in the garden.

Installation: Simply dig a small trench where edging is required. Insert at least half of the edging into the trench and back fill. Overlap any ends if using more then one roll.

| Code  | Product Description | Size       |
|-------|---------------------|------------|
| 58011 | Lawn Edge - Black   | 150mm x 6m |
| 58012 | Lawn Edge - Green   | 150mm x 6m |