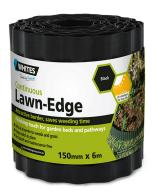

## Lawn Edge

Garden Edging / Edging Rolls

- · Acts as a barrier to weeds and grass
- Keeps mulch in place
- Rot-proof and maintenance-free
- Cost-effective border
- Available in Black and Green

## FINISHING TOUCH FOR GARDEN BEDS AND PATHWAYS

Whites Continuous Lawn Edge is an attractive and economical way to keep out weeds and grasses that can spoil garden beds. Used correctly it can save you time in the garden.

Installation: Simply dig a small trench where edging is required. Insert at least half of the edging into the trench and back fill. Overlap any ends if using more then one roll.

| Code  | Product Description | Size       |
|-------|---------------------|------------|
| 58011 | Lawn Edge - Black   | 150mm x 6m |
| 58012 | Lawn Edge - Green   | 150mm x 6m |