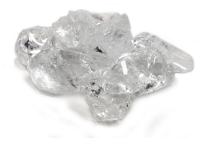

## **Clear Crystal Landscaping Glass**

/ Aust only

- Ideal for firepits
- Can be used as pot toppers or in water features
- For a stunning crystal appearance
- Available at selected Bunnings stores only. Please check with your local store.

## STUNNING CRYSTAL APPEARANCE

Whites Landscaping Glass are clear glass crystals featuring a stunning crystal appearance in pots, water features and fire pits.

As a fire-pit glass, its tempered glass property is designed to withstand heat and flames, resist discolouration, and will not melt.