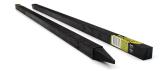

## Landscapers 100% Recycled Stakes

Plant Support / Plant Stakes

- Manufactured from 100% recycled plastic material
- Can be screwed or nailed
- Light weight and strong

## STRONG, TOUGH AND DURABLE SUPPORT FOR PLANTS

Whites Landscaper's stakes provide strong support for growing plants and trees. Lightweight and strong square profile 100% recycled plastic can also be nailed or screwed into place.

| Code  | Product Description                 | Size<br>mm | Length<br>m |
|-------|-------------------------------------|------------|-------------|
| 18343 | Landscaper's Recycled Stake - Black | 23 x 23    | 0.9         |
| 18344 | Landscaper's Recycled Stake - Black | 23 x 23    | 1.2         |