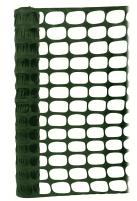

## **Landscape Barrier**

**Outdoor Essentials / Landscaper's Materials** 

- Strong and durable
- Decorative green
- Easily staked for instant boundaries

Whites Landscape Barrier is ideal for protecting new plants, lawns and cordoning off for social and sporting events.

Strong and durable UV stabilised material is easily installed using regular stakes, White Ultraposts or Garden Posts.

Available in decorative green to co-ordinate with outdoor surrounds.

| Code  | Product Description       | Size     |
|-------|---------------------------|----------|
| 15501 | Landscape Barrier - Green | 1m x 30m |