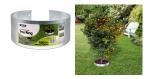

## FOR CONTEMPORARY STYLE

Whites Interlocking Steel Tree Ring is a decorative edging for trees and shrubs in lawns and gardens. The modern steel finish adds contemporary style to any garden, while the high-strength steel protects against line trimmers.