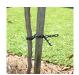

## **Interlocking Chain Ties**

**Plant Support / Plant Ties** 

- Quick and easy way to support trees and plants
- Tie simply pulls through itself and twists into a locking position
- Durable, adjustable and re-usable
- Available in rolls or handy pre-cut length packs

## **INTERLOCKING PLANT TIES**

Whites Interlocking Chain Ties are strong yet gentle plant ties. The interlocking chain means the tie can be adjusted as the plant grows.

| Code  | Product Description             | Length |
|-------|---------------------------------|--------|
| 18711 | Chain Ties Heavy Duty - 20 Pack | 250mm  |
| 18712 | Chain Tie Heavy Duty - Roll     | 4000mm |