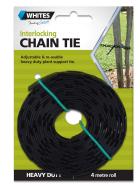

## **Interlocking Chain Ties**

**Plant Support / Plant Ties** 

- Quick and easy way to support trees and plants
- Tie simply pulls through itself and twists into a locking position
- Durable, adjustable and re-usable
- Available in rolls or handy pre-cut length packs

## **INTERLOCKING PLANT TIES**

Whites Interlocking Chain Ties are strong yet gentle plant ties. The interlocking chain means the tie can be adjusted as the plant grows.

| Code  | Product Description             | Length |
|-------|---------------------------------|--------|
| 18711 | Chain Ties Heavy Duty - 20 Pack | 250mm  |
| 18712 | Chain Tie Heavy Duty - Roll     | 4000mm |