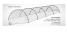

## **Insect Resistant Grow Tunnel**

**Outdoor Essentials / Pest Deterrents** 

- Filters sunlight, allows air/rainwater to pass through
- Easy DIY installation
- Protects plants against pests etc.

Whites Insect Resistant Grow Tunnel filters sunlight, allows air and rainwater to pass through while also protecting plants against insects, birds, animals, pests and harsh weather.

It features an easy-to-install transparent fine mesh cover that can simply be lifted for easy access to your plants.

Ideal for leaf vegetables, strawberries and early season tomatoes, the kit includes:

- 5 arch support sections
- 1.5m x 5m\* fine mesh cover
- 10 cover clips
- · 2 ground pegs

<sup>\*</sup> Measurement of fabric when laid flat

| Code  | Product Description          | Fabric Size |
|-------|------------------------------|-------------|
| 18243 | Insect Resistant Grow Tunnel | 1.5m x 5m*  |