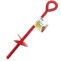

## **Hold-down Auger Ground Anchor**

Fencing Solutions / Clips & Tools

- Secures items to the ground
- Ready to use
- Ideal as a strong hold for trees
- Available at selected Bunnings stores only. Please check with your local store.

## STRONG TREE SUPPORT

Whites Hold-down Auger Ground Anchor secures items to the ground and is ideal as a strong hold for trees.

Can also be used for outdoor buildings and animal coops.

Simply turn with downwards pressure to screw into the ground. The auger-style screw ensures a secure hold.