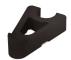

## **Heavy Duty Pot Riser - Black**

**Plant Support / Plant Stands** 

- Protect surfaces
- Prevent floor stains
- Heavy duty 100kg capacity
- Ideal for indoor & outdoor use
- · Available in four colours

## **DISPLAY POTTED PLANTS AND PROTECT SURFACES**

Whites Heavy Duty Pot Riser is a clever way to discretely protect surfaces from scratches or stains and display your pots at the same time. Heavy duty, you can simply place the risers under the pot to display your potted plants of up to 100kg indoors or outdoors.

Made from PP (recycled plastic) and are available in four colours: Black, Terracotta, Grey and Clear. The pack contains 6 risers, which fits most pot sizes.

| Code  | Product Description              | Size               |
|-------|----------------------------------|--------------------|
| 18546 | Heavy Duty Pot Riser 6pk - Black | 70mm x 45mm x 22mm |