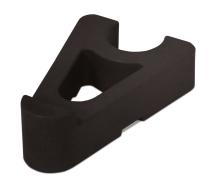

## **Heavy Duty Pot Riser - Black**

**Plant Support / Plant Stands** 

- Protect surfaces
- Prevent floor stains
- Heavy duty 100kg capacity
- Ideal for indoor & outdoor use
- · Available in four colours

## **DISPLAY POTTED PLANTS AND PROTECT SURFACES**

Whites Heavy Duty Pot Riser is a clever way to discretely protect surfaces from scratches or stains and display your pots at the same time. Heavy duty, you can simply place the risers under the pot to display your potted plants of up to 100kg indoors or outdoors.

Made from PP (recycled plastic) and are available in four colours: Black, Terracotta, Grey and Clear. The pack contains 6 risers, which fits most pot sizes.

| Code  | Product Description              | Size               |
|-------|----------------------------------|--------------------|
| 18546 | Heavy Duty Pot Riser 6pk - Black | 70mm x 45mm x 22mm |