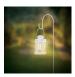

## **Hanging Lantern Hooks**

/ Aust only

- Ideal for lanterns
- Can be used for ornaments etc.
- Strong steel design
- Quick and easy set up
- Available at selected Bunnings only. Please check with your local store.

## **IDEAL FOR LANTERNS AND ORNAMENTS**

Whites Hanging Lantern Hook is perfect for hanging lanterns, bird feeders, small hanging plants or ornaments.

Featuring a strong steel design with a stable double-forked base. It's quick and easy to use; simply push the feet into the ground and start decorating.