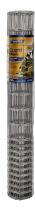

## **Guard Mesh**

Fencing Solutions / Dog & Boundary

- Graduated mesh made from galvanised soft wire
- Unique horizontal spacings
- Vertical picket wires are at 100mm spacings

## **GRADUATED MESH, 120CM HIGH**

Whites Guard Mesh is multi-purpose galvanised mesh with a unique design that keep out small animals and deter larger animals with its height.

Primarily designed as a tree guard, it has many useful applications on farms and in gardens with its unique graduated pattern. Vertical pickets are at 100mm spacings.