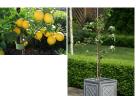

## TREE TIE FOR PLANT SUPPORT

Whites Grip & Grow Tree Tie is an easy to apply tree support. Simply wrap around the tree and supporting stake, then overlap the tie to secure in place.

The soft PP and Nylon materials also assist you in avoiding damage to tree trunks. Ideal for use in your garden, home or craft use, it's a quick and easy to use product. Available in Green to easily blend into your garden.