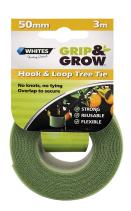

## **Grip & Grow Tree Tie**

Plant Support / Grip & Grow

- Strong, reusable & flexible
- No knots and no tying
- Ideal for garden, home & craft use

## TREE TIE FOR PLANT SUPPORT

Whites Grip & Grow Tree Tie is an easy to apply tree support. Simply wrap around the tree and supporting stake, then overlap the tie to secure in place.

The soft PP and Nylon materials also assist you in avoiding damage to tree trunks. Ideal for use in your garden, home or craft use, it's a quick and easy to use product. Available in Green to easily blend into your garden.

| Code  | Product Description   | Size      |
|-------|-----------------------|-----------|
| 18724 | Grip & Grow Tree Ties | 50mm x 3m |